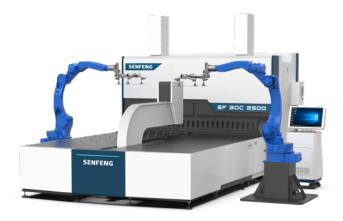

## **Panel Bender with Automatic Tool Changer**

Bending length: ≤2500mm Workpiece thickness: ≤2.5mm

- ✓ New automatic tool changer can choose upper press tools based on sheet size
- Adopt our self-developed bus-based intelligent CNC system outfitted with visual programming
- Feed workpieces by press-down arm, making low demands for the quality of sheet surface
- ✓ May work with auxiliary knife to cope with other demanding tasks
- ✓ Interconnect with robots/loading & unloading truss to bend, load and unload automatically

Robot-assisted Panel Bender

| Model                          | BDC2500                                |  |
|--------------------------------|----------------------------------------|--|
| Max Bending Speed (S/bend)     | 0.2                                    |  |
| Max Bending Length (mm)        | 2500                                   |  |
| Bending Height (mm)            | 200 (or 175 when hinge cutter is used) |  |
| Max Bending Thickness (mm)     | 1.5-2.5                                |  |
| Min Bending Thickness (mm)     | 0.35                                   |  |
| Max Bending Size (L*W, mm)     | 2500*1250                              |  |
| Number of Axes                 | 23-axis concurrent linkage             |  |
| Overall Dimensions (L*W*H, mm) | 5700*5200*3050                         |  |