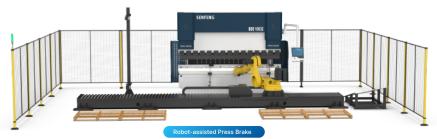

## **All-electric Press Brake**

Bending force: 400kN

Max bending speed: 30mm/s

- Fit for bending thin sheet and precise workpiece
- ✓ 3 times (30mm/s) faster than hydraulic press brakes at least
- ☑ Need electric power only when bending, less or even no power consumption while sliding block moving and stopping
- ☑ Driven by electric power, no hydraulic oil required to prevent leakage or waste oil pollution
- Work with robot to bend automatically, so as to make manual labor easier and bending safer